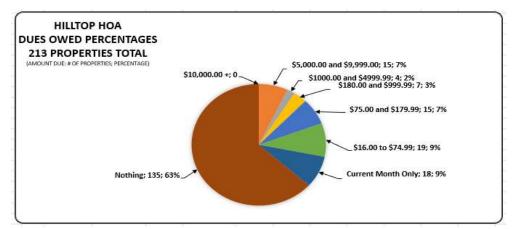

| \$<br>11,156.66 | Part time Budget Personnel                                                                 |
| <u>Total Balance</u>      |          |                    | \$<br>79,631.76 |                                                                                            |

## Any Homeowner who has a balance of \$100.00 (6 months) or more

WILL have a Lien filed on there property.

(Article VII Section 7.02e of the Bylaws, HOA collection policy)

## Liens On File 27

| Beau - O       | Hillside - 1 | Parker Ct - 1   |
|----------------|--------------|-----------------|
| Bluffview - 4  | Hilltop - 7  | Patrick Cir - 1 |
| Brooksview - 2 | Julie -1     | Ridegside - 2   |
| Hillcrest - 5  | Park Hill -3 |                 |
|                |              |                 |



Percentages shown reflect HOA dues owed as of 4/3/2024