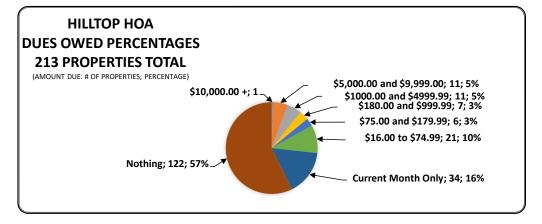

|
| Salary            | \$ | 2,880.00  | \$ | 63,604.65   | Part time Budget Personnel                  |

## Any Homeowner who has a balance of \$100.00 (6 months) or more

## WILL have a Lien filed on there property.

(Article VII Section 7.02e of the Bylaws, HOA collection policy)

## Liens On File 27

| Hilltop - 9     | Ridegside - 1                             |
|-----------------|-------------------------------------------|
| Julie -2        |                                           |
| Park Hill -3    |                                           |
| Parker Ct - 1   |                                           |
| Patrick Cir - 1 |                                           |
|                 | Julie -2<br>Park Hill -3<br>Parker Ct - 1 |



Percentages shown reflect HOA dues owed as of 12/7/2022