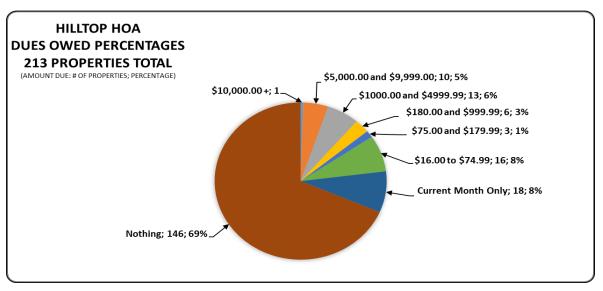

## Liens On File 31

Beau - 0 Hilltop - 10
Bluffview - 4 Julie - 2
Brooksview - 2 Park Hill - 3
Hillcrest - 5 Parker Ct - 1
Hillside - 1 Patrick Cir - 2

Ridegside - 1

Percentages shown reflect HOA dues owed as of 10/4/2022