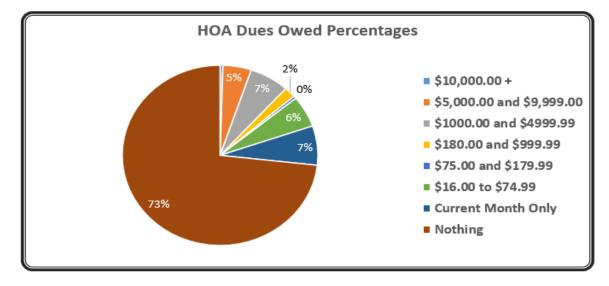

1 | \$<br>68,660.94 |                                                                                                 |  |
| Salary            | \$ | 2,880.00 | \$<br>65,780.94 | Part time Budget Personnel                                                                      |  |

## Any Homeowner who has a balance of \$100.00 (6 months) or more

## WILL have a Lien filed on there property.

(Article VII Section 7.02e of the Bylaws, HOA collection policy)

## Liens On File 30

| Beau - O       | Hilltop - 11    | Ridegside - 1 |
|----------------|-----------------|---------------|
| Bluffview - 3  | Julie -2        |               |
| Brooksview - 2 | Park Hill -3    |               |
| Hillcrest - 4  | Parker Ct - 1   |               |
| Hillside - 1   | Patrick Cir - 2 |               |



Percentages shown reflect HOA dues owed as of 6/28/2022